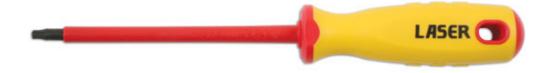

## **Insulated Star\* Screwdriver T25**

Fully insulated VDE Star\* screwdriver, to IEC60900 standard, for live working.

## **Additional Information**

- Profile: Star\* T25; shaft length: 125mm.
- PP/TPR Handle.
- Blade manufactured from S2 steel.
- VDE/GS approved. Suitable for industry, automotive & domestic use.
- Suitable for use on live systems up to 1500V DC or 1000V AC.