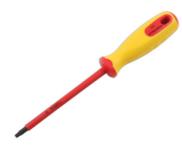

## **Insulated Star\* Screwdriver T25**

Fully insulated VDE Star\* screwdriver, to IEC60900 standard, for live working.

## **Additional Information**

- Profile: Star\* T25; shaft length: 125mm.
- PP/TPR Handle.
- Blade manufactured from S2 steel.
- VDE/GS approved. Suitable for industry, automotive & domestic use.
- Suitable for use on live systems up to 1500V DC or 1000V AC.